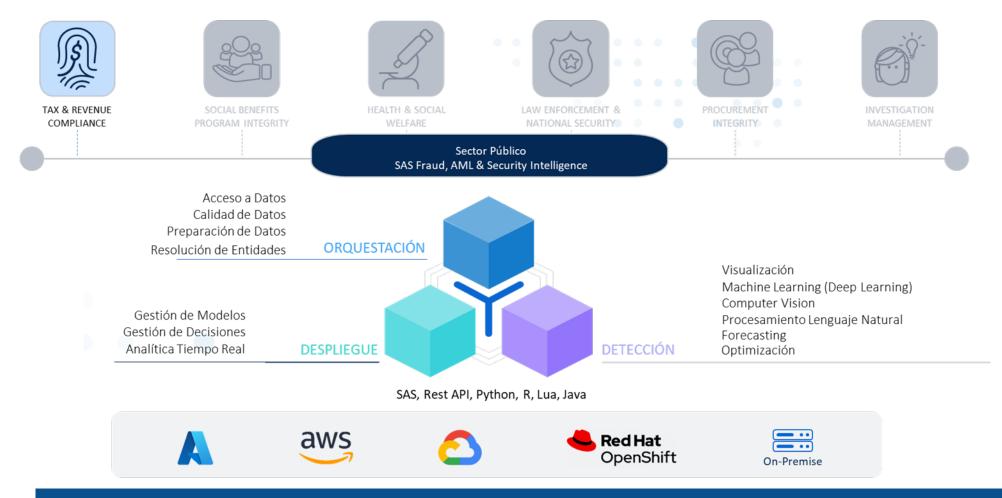

# Áreas de Aplicación - Inteligencia Analítica

| ESTRATEGIAS Y POLÍTICAS                                                  |             |                                                                                                      |                 | MEJORA I                                                                      | O AL CONTRIBUYENTE                                  |                         |                                                     |  |
|--------------------------------------------------------------------------|-------------|------------------------------------------------------------------------------------------------------|-----------------|-------------------------------------------------------------------------------|-----------------------------------------------------|-------------------------|-----------------------------------------------------|--|
| Ayuda a la definición de nuevas<br>estrategias y políticas Simulación de |             | de diferentes escenarios                                                                             |                 | Personalización del Servicio                                                  |                                                     | cio                     | Definición del canal adecuado a cada<br>interacción |  |
| Evaluación del impacto en recaudación                                    | Seguimiento |                                                                                                      |                 | Análisis del sentimien<br>contribuyente                                       |                                                     | del                     | Gestión de la experiencia del<br>contribuyente      |  |
| CUMPLIMIENTO VOLUNTARIO                                                  |             | GESTIÓN                                                                                              | ÓN E INSPECCIÓN |                                                                               |                                                     | RECA                    | UDACIÓN: DEUDA Y APLAZAMIENTOS                      |  |
| Segmentación de contribuyentes                                           |             | Identificación y priorización de casos basados en<br>riesgo utilizando todas las fuentes disponibles |                 |                                                                               | Gestión del riesgo del contribuyente                |                         |                                                     |  |
| Maximizar el uso de campañas digitales en el<br>diseño de campañas       |             | Determinación del tratamiento ó                                                                      |                 | tratamiento óptimo                                                            | Determinación del tratamiento óptimo de la<br>deuda |                         |                                                     |  |
| Ejecución y gestión de la respuesta                                      |             | Análisis de riesgo en cada trans<br>real                                                             |                 |                                                                               |                                                     | Seguimiento de la deuda |                                                     |  |
| CUMPLIMIENTO INTERNO                                                     |             |                                                                                                      |                 | GESTIÓN DEL RENDIMIENTO                                                       |                                                     |                         |                                                     |  |
| Acceso indebido de la información                                        |             |                                                                                                      |                 | Cuadros de mando y de seguimiento de objetivos estratégicos de la<br>Hacienda |                                                     |                         |                                                     |  |