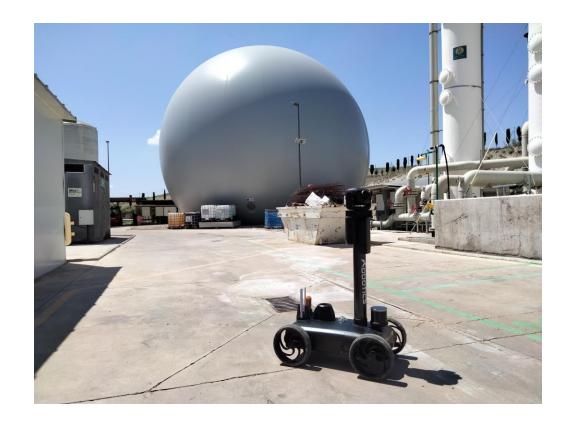

n
- High intensity of working hours for staff.











#### Examples of the Robotic Surveillance and Inspection Solution



Intruder detection



Thermographic detection



**Gas detection** 



Analogue instrument reading



**Anomaly detection with Al** 

























### **Features**















Automatic recharging and 8 h of autonomy

Operation under adverse weather conditions Temperatures between -30 and 35°C, Light rain and dust

Autonomous navigation with the possibility of teleoperation

Indoor/Outdo or Operation

Thermal imaging cameras and OGI

Suitable for all types of terrain

Platform for management



















































#### **EMISSIONS ANALYSIS**













#### **SLOPE MOVEMENT CONTROL**







## **Biogas Treatment Plant**