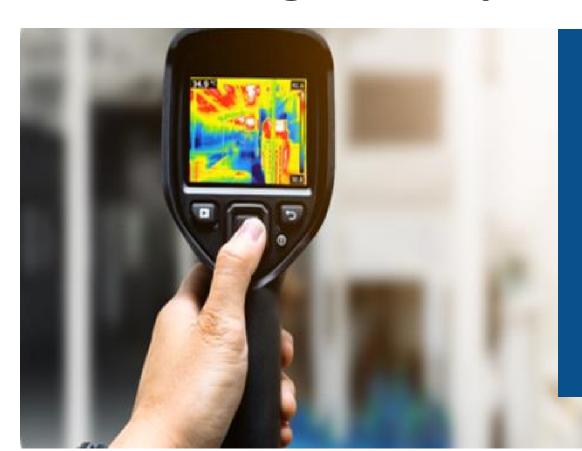

#### Examples of the Robotic Surveillance and Inspection Solution

Intruder detection

Thermographic detection

**Gas detection** 

Analogue instrument reading

**Anomaly detection with Al** 

Indoor/Outdo or Operation

Thermal imaging cameras and OGI

Suitable for all types of terrain

Platform for management