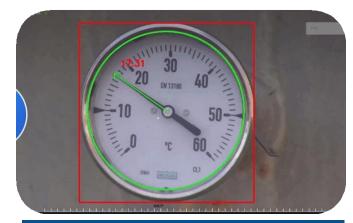

#### Examples of the Robotic Surveillance and Inspection Solution

Intruder detection

Thermographic detection

**Gas detection** 

Analogue instrument reading

**Anomaly detection with Al** 