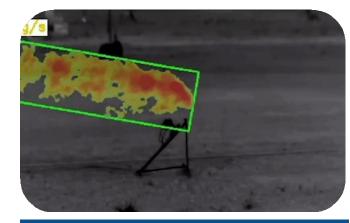

#### Examples of the Robotic Surveillance and Inspection Solution

Intruder detection

Thermographic detection

**Gas detection** 

Analogue instrument reading

**Anomaly detection with Al** 