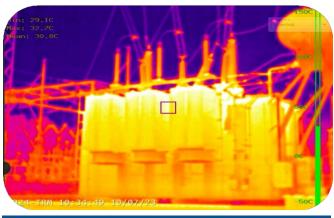

#### Examples of the Robotic Surveillance and Inspection Solution

Intruder detection

Thermographic detection

**Gas detection** 

Analogue instrument reading

**Anomaly detection with Al** 