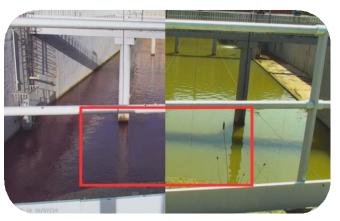

# Watchbot Xplorer: Robot Inspector Valdemingómez Technology Park

















## Challenges in inspection and surveillance



- Low recurrence of data collection.
- High Operational Costs for qualified technical personnel
- Hazardous areas for people
- Repetitive tasks. Low automation
- High intensity of working hours for staff.











#### Examples of the Robotic Surveillance and Inspection Solution



Intruder detection



Thermographic detection



**Gas detection** 



Analogue instrument reading



**Anomaly detection with Al** 

























### **Features**















Automatic recharging and 8 h of autonomy

Operation under adverse weather conditions Temperatures between -30 and 35°C, Light rain and dust

Autonomous navigation with the possibility of teleoperation

Indoor/Outdo or Operation

Thermal imaging cameras and OGI

Suitable for all types of terrain

Platform for management



















































#### **EMISSIONS ANALYSIS**













#### **SLOPE MOVEMENT CONTROL**







## **Biogas Treatment Plant**