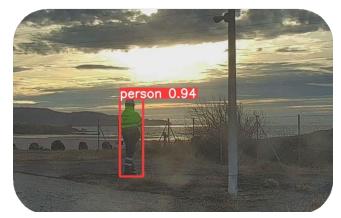

#### Examples of the Robotic Surveillance and Inspection Solution

Intruder detection

Thermographic detection

**Gas detection** 

Analogue instrument reading

**Anomaly detection with Al** 