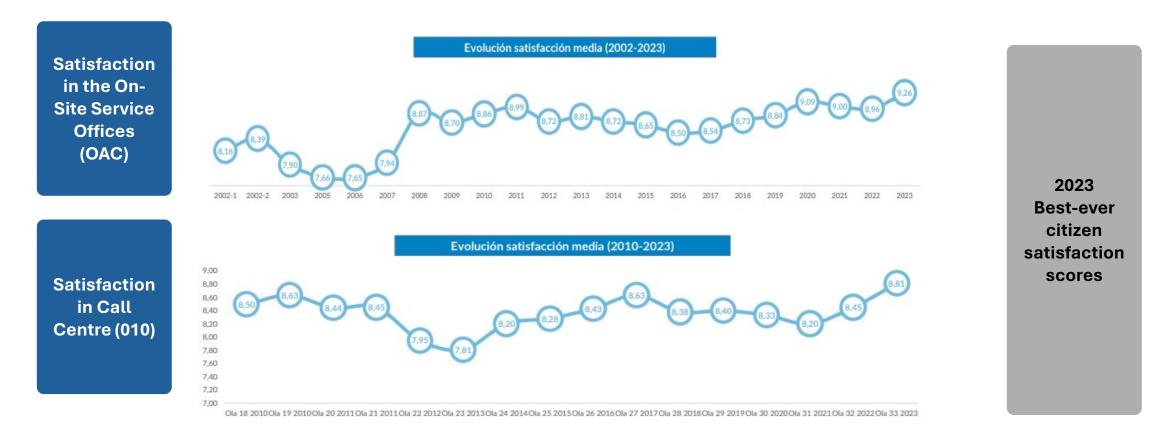

contact through different channels:





Portal web madrid.es

#### Oficinas de Atención a la Ciudadanía

Atención presencial para registro de documentos, información y trámites municipales Atención **telemática** a través de madrid.es, el portal institucional del Ayuntamiento de Madrid



Teléfono 010



Línea Madrid en redes sociales

Atención **telefónica**, ininterrumpida las 24 horas todos Atención durante las 24 horas del día los días del año.

+24 MM/year VISITS TO THE WEB madrid.es +7MM/year ATTENTIONS +10MM/year SERVICES PROVIDED +910 SERVICE PERSONNEL 27 OFFICES FOR FACE-TO-FACE CUSTOMER SERVICE 24x7 NON-STOP ATTENTION

Línea Madrid provides a comprehensive service to meet the needs of citizens by simplifying and centralising the entire process in a single point of contact.







### Línea Madrid is a reference for Satisfaction in Citizen Services











Carlos contacts the chat to report the poor lighting in his street and is attended by an agent who, in addition to registering the report, guides him to follow up on the report via the App.



Carlos contacts a manager via chatweb and notifies an incident with the street lights that illuminate his street.

Carlos downloads the Madrid City Council's Madrid Mobile App on his smartphone, which he can use to keep up to date with the warning.



Арр

A chat-web manager at <u>www.madrid.es</u> answers your query, informs you of the protocol for opening alerts and registers your request in the Madrid City Council alerts application.

The manager informs Carlos of the code of the registered warning and informs him ho