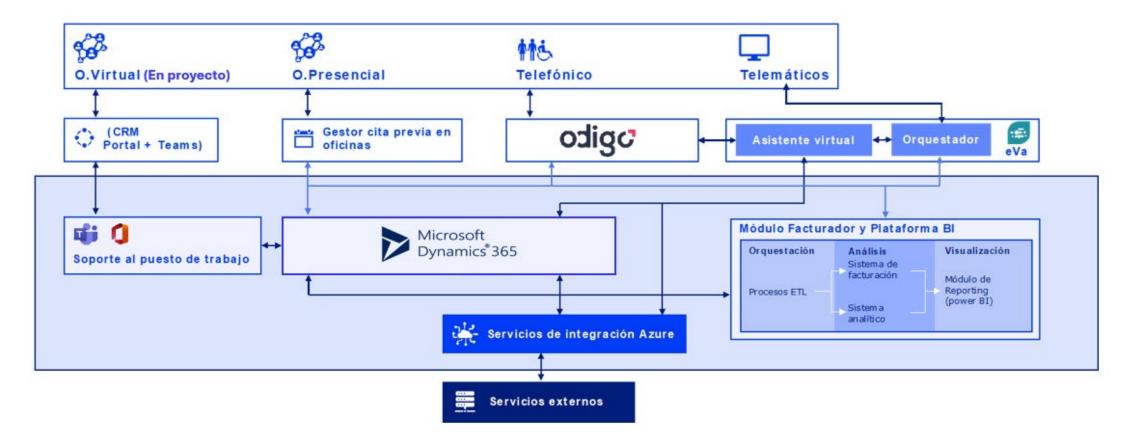

The day before the appointment, Almudena receives an SMS reminding her of the office, the scheduled date and time and the documentation she must provide.

Robust, <u>secure</u> and scalable Cloud platform, prepared for the current model and for the transformation of the model and the incorporation of new services.

| CCa a S   | odigo                                                     | aws               |
|-----------|-----------------------------------------------------------|-------------------|
| ::::::    | <b>EVA</b><br>Enterprise Conversational AI<br>by NTT DATA | C<br>Google Cloud |
| CRM       | Microsoft<br>Dynamics 365                                 | Azure             |
| Analytics | Power Bl                                                  | Azure             |