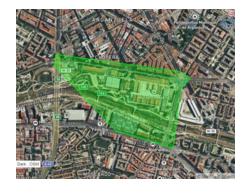

#### Casa de Campo

A distinction will be made between the Zoo, the Amusement Park, the multipurpose pavilion Madrid ARENA together with its adjoining area with the lake and jetty