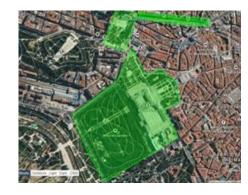

#### **Palacio Real**

It includes the Palacio Real and its gardens, as well as the Almudena Cathedral