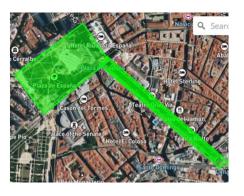

#### Plaza de España and Gran Vía

Although contiguous, they constitute two separate analysis spaces. We also include a traffic control point on Gran Vía.