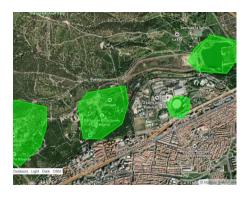

# **Future Smart Data projects in Madrid**

#### Casa de Campo

A distinction will be made between the Zoo, the Amusement Park, the multipurpose pavilion Madrid ARENA together with its adjoining area with the lake and jetty

#### Matadero

The Matadero municipal area, including a traffic control point in P<sup>o</sup> de la Chopera

#### Plaza de España and Gran Vía

Although contiguous, they constitute two separate analysis spaces. We also include a traffic control point on Gran Vía.

#### **Palacio Real**

It includes the Palacio Real and its gardens, as well as the Almudena Cathedral