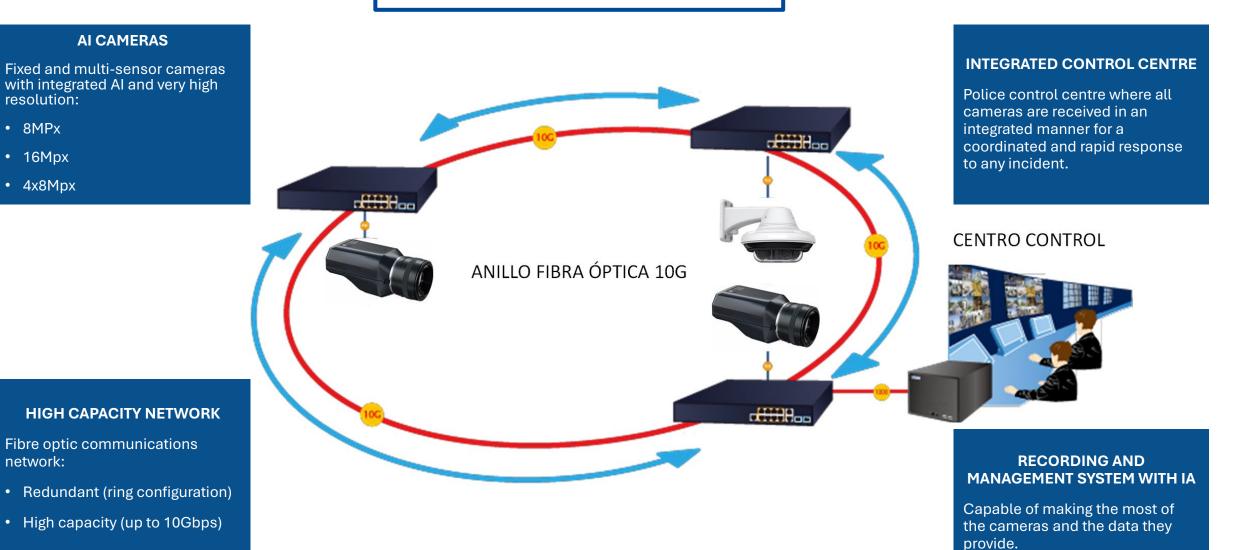

# Al applied to video analytics for security

Madrid Municipal Police SICE

























**SICE**, as a system integrator and supplier, offers **customised technological solutions**, integrating different technologies.

These solutions range from the design engineering phase, installation and commissioning, to maintenance and operation support, both for turnkey projects and in the service management mode.







SMARTCITY EXPO WORLD CONGRESS

## ARCHITECTURE





### CONOCIMIENTO TOTAL Y EFECTIVO

HR



#### BÚSQUEDA ACELERADA DE VIDEOS

Permite la búsqueda en grandes cantidades de video grabado en minutos gracias a su capacidad de aprendizaje automático para la detección de imágenes y apariencia.

#### CLASIFICACIÓN AMPLIADA DE OBJETOS

El software de gestión de video distingue personas, objetos y tipos de vehículos para ayudar a los equipos de seguridad a identificar posibles amenazas

#### NOTIFICACIONES CON TECNOLOGÍA IA

10.00

the second second

SHOT PLOAPS IN

Mejora el tiempo de respuesta con notificaciones basadas en reglas que permiten priorizar eventos de manera eficiente por nivel de importancia.